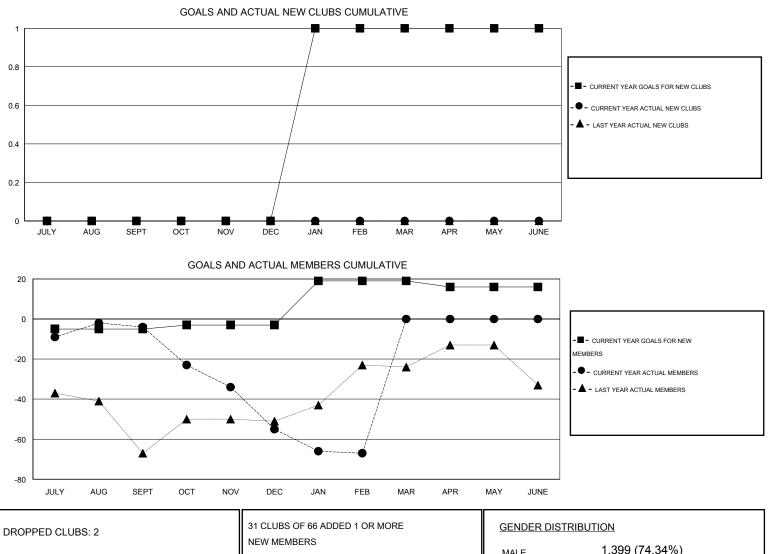

## DENNIS STEVENSON

| LOCATION | MINNESOT |
|----------|----------|

 $\mathsf{GMT} \mathsf{\, CA} \ 2$ GMT: A Clubs Members RESULTS FOR 2015-2016 RESULTS FOR 2015-2016 NEW CLUB NEW CLUBS DROPPED NET NEW MEMBER CHARTER AND DROPPED NET QUARTER QUARTER GOAL CLUBS GAIN/LOSS GOAL NEW MEMBERS MEMBERS GAIN/LOSS ADDED 0 0 1 -1 -5 35 39 -4 JULY/AUG/SEPT JULY/AUG/SEPT 0 2 0 0 0 32 83 -51 OCT/NOV/DEC OCT/NOV/DEC 0 22 33 45 -12 1 1 -1 JAN/FEB/MAR JAN/FEB/MAR 0 0 0 0 -3 0 0 0 APR/MAY/JUNE APR/MAY/JUNE

| DROPPED CLUBS: 2 | NEW MEMBERS           |                       |                |
|------------------|-----------------------|-----------------------|----------------|
|                  |                       | MALE                  | 1,399 (74.34%) |
|                  |                       | FEMALE                | 483 (25.66%)   |
| DROPPED MEMBERS  |                       |                       |                |
| DECEASED 11      | CLICK HERE FOR HEALTH |                       | 381            |
| CLUB CANCELLED 5 | ASSESSMENT DATA       | FAMILY UNIT MEMBERS   |                |
| OTHER 151        |                       | HEAD OF HOUSEHOLD     | 187            |
| TOTAL 167        |                       | NON-HEAD OF HOUSEHOLD | 194            |